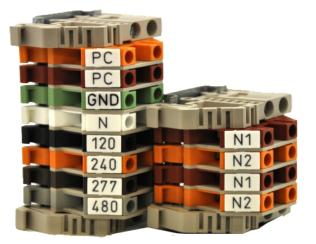

## **OVERVIEW**

The TB2-4-8 Terminal Block Assembly is a pre-assembled terminal block for use in NexLight Enclosures. It provides easier field wiring connections between panels and devices.

| TECHNICAL DATA                                           |                    |
|----------------------------------------------------------|--------------------|
| Conductor cross-section, solid (AWG/mm²)                 | - 28~10 / 0.14~4   |
| Conductor cross-section, flexible (AWG/mm <sup>2</sup> ) |                    |
| Rated impulse withstand voltage                          | 6KV                |
| Torque (N-m)                                             | 0.6                |
| Screw                                                    | M3                 |
| Wire Strip Length                                        | 8~10 mm            |
| Insulating Material                                      | PA                 |
| TxHxW (mm)                                               | 6.1 x 40.95 x 45.4 |