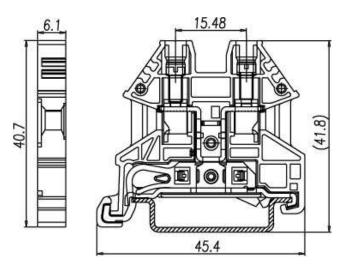

|                    |
|----------------------------------------------------------|--------------------|
| Conductor cross-section, solid (AWG/mm²)                 | - 28~10 / 0.14~4   |
| Conductor cross-section, flexible (AWG/mm <sup>2</sup> ) |                    |
| Rated impulse withstand voltage                          | 6KV                |
| Torque (N-m)                                             | 0.6                |
| Screw                                                    | M3                 |
| Wire Strip Length                                        | 8~10 mm            |
| Insulating Material                                      | PA                 |
| TxHxW (mm)                                               | 6.1 x 40.95 x 45.4 |

## DIMENSIONS